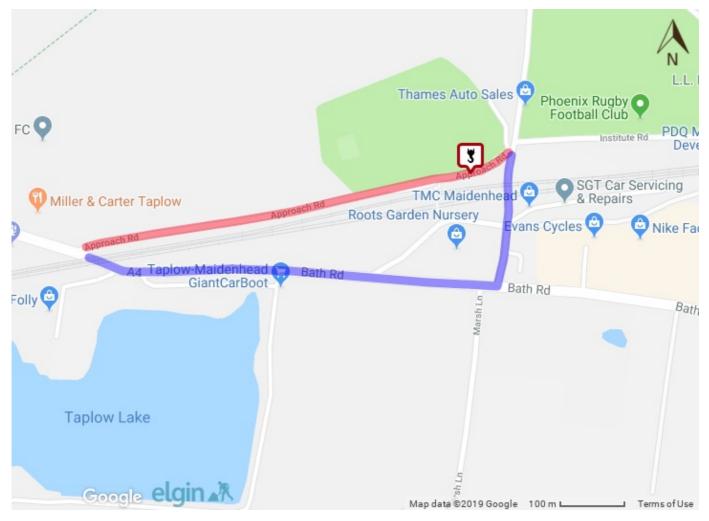

1. NAME AND NUMBER OF HIGHWAY AFFECTED Approach Road TOWN/PARISH Taplow

If only a section of the road is to be affected, give relevant junctions/distances in metres. In its entire length.

2. TYPE OF TEMPORARY TRAFFIC RESTRICTION REQUIRED, please indicate

- PERIOD FOR WHICH ORDER IS SOUGHT from 00:00 to 23:59 15 February 2019 06 May 2019. These works will take place over weekends when the station is closed. 15/02-18/02, 08/03-11/03, contingency 26/04-29/04, 2nd contingency 03/05-06/05 2019. 81 days
- 4. ALTERNATIVE ROUTE FOR AFFECTED USERS Station Road, Bath Road. Maps attached.
- 5. **REASON FOR ORDER (Full Description)** Bridge Installation works for Railway station.
- 6. Will the Emergency Services have access through the closure  ${\sf No}$  Will Buses have access through the closure  ${\sf No}$
- WHO WILL SUPPLY SIGNING SCHEDULE AND ARRANGE SIGNING OR ROUTE ETC? (please enclose a copy of the signing schedule with your application) Connect Traffic Management Ltd
- 8. DO YOU REQUIRE A LICENCE TO CONDUCT STREETWORKS AND/OR A SECTION 50 LICENCE?