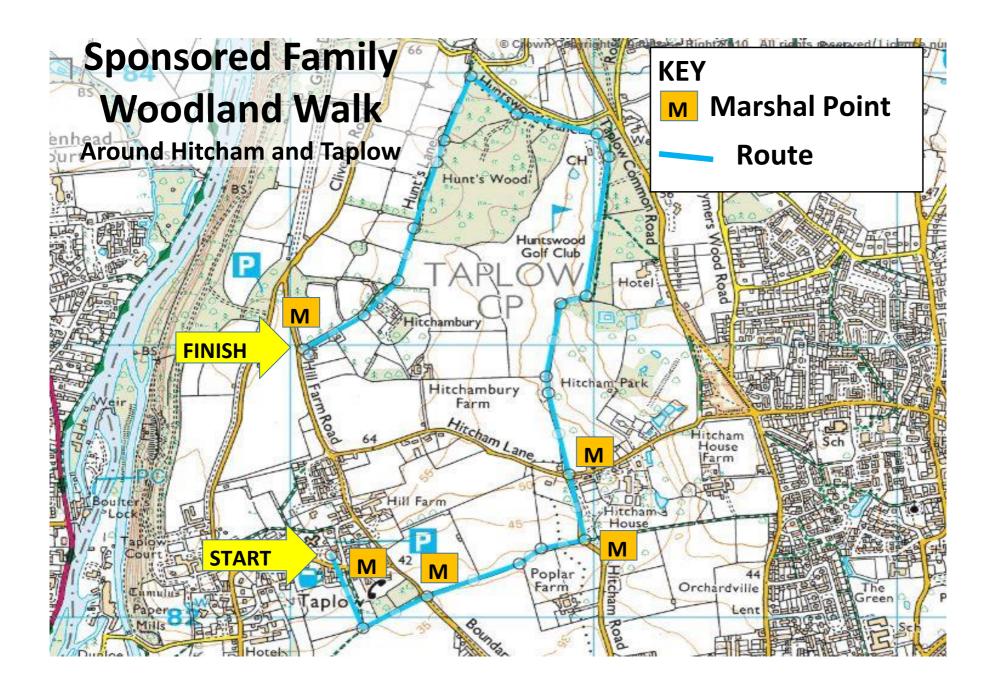

# Sponsored Family Woodland Walk

## **Around Hitcham and Taplow**

### Saturday 10th October, 2:30pm start from Taplow Village Centre

Kick-start a healthy autumn on our

walk 4 [ife challenge

and raise vital funds for St Nicolas' church roof and the school PTA

Join St Nicolas' School PTA on this lovely autumnal 3 mile walk along the footpaths, bridleways and woodland around Hitcham and Taplow, including the Old Priory Gardens.

#### **Around Hitcham and Taplow**

Join St Nicolas' School PTA on this lovely autumnal 3 mile walk along the footpaths, bridleways and woodland around Hitcham and Taplow, including the Old Priory Gardens.